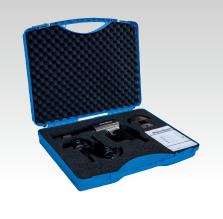

## **APPLICATION**

- The special design of the pneumatic drive ensures an extremely low level of vibration transmitted to the operator that is almost imperceptible in practice.
- The rubber coated handle, in addition to a secure grip, eliminates the already low level of vibration.
- The extremely quiet motor of this sealing machine contributes to a very appreciable working comfort.
- The device and its adapters are supplied in a plastic case, sturdy and with protective foam.
- The first accessory is used to pre-fold a sheet at a 45° angle. The other two are used for the finishing step, to close the edges of a sheet or to join two sheets together.

## **INCLUDED**

## STORAGE CASE