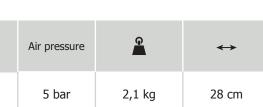

## SEALING MACHINE BODY ZIPPER

Ref. 056930

Hydropneumatic sealing machine BODY ZIPPER for shaping the edges of paneling sheets during body repairs. The bending machine is used to bend the edges of sheet metal used in the motor vehicle body repair process. Four sealing accessories are included in the set.