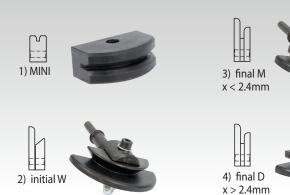

## **INCLUDED**

## **APPLICATION**

- The special design of the pneumatic drive ensures an extremely low level of vibration transmitted to the operator that is almost imperceptible in practice.
- The rubber coated handle, in addition to a secure grip, eliminates the already low level of vibration.
- The extremely quiet motor of this sealing machine contributes to a very appreciable working comfort.
- The device and its adapters are supplied in a plastic case, sturdy and with protective foam.
- The first accessory is used to pre-fold a sheet at a 45° angle. The other two are used for the finishing step, to close the edges of a sheet or to join two sheets together.