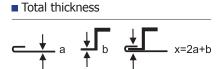

## SEALING MACHINE BODY ZIPPER

Ref. 056930

Hydropneumatic sealing machine BODY ZIPPER for shaping the edges of paneling sheets during body repairs. The bending machine is used to bend the edges of sheet metal used in the motor vehicle body repair process. Four sealing accessories are included in the set.