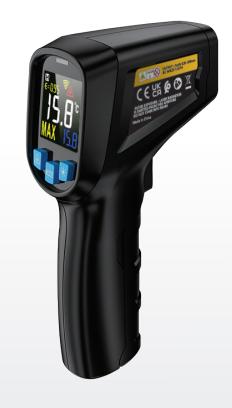

## Infrared thermometer with sighting laser

Ref. 079922

The infrared laser thermometer with adjustable emissivity can be used to easily carry out non-contact temperature measurements on different surfaces.

## **FEATURES**

- Wide temperature range from -50°C to +600°C
- Colour display
- Adjustable emissivity from 0.1 to 100
- Hold function to retain the temperature measurement
- Adjustable minimum and maximum temperature thresholds
- Automatic shutdown (after 50 seconds)
- Comfortable and ergonomic pistol grip handle
- 2 batteries included