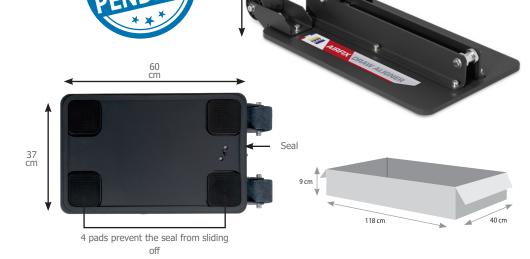

## **AIRFIX DRAW ALIGNER**

Ref. 077379

The AIRFIX DRAW ALIGNER is an indispensable asset for auto-body specialists performing dent removal work. The patented design features a non-glued, recessed seal that can be changed in makes it even more robust. It is easily one of the most reliable dent pulling systems on the

## a matter of moments. In addition, 4 pads in the vacuum prevent the gasket from slipping, which market. MADE IN FRANCE **INNOVATIVE AND PATENTED DESIGN** Pulling force of 350 kg up to 1.3m ■ The suction cup plate is equipped with 4 rubber pads, which absorb the shearing forces when pulling. ■ The surrounding seal is recessed without glue. Change the height of the ■ The seal and the pads are easily replaceable. winch instantly without removing any parts **POWERFUL AND EFFECTIVE PULLING** ■ Pulling capacity up to 350 kg across the whole height of the unit. Ε 25 ■ Max. pulling height of 1.30 m. ■ Crank winch with Ø6 mm wire rope (1.5 ton tensile strength). ■ Slide system to adjust the pulling height in seconds and without the need for any tools. Angled gear to facilitate downward pulling. Supplied with 6-tooth claw **ERGONOMIC DESIGN**

## **SPARE PARTS**

| Wire rope      | 079588 | 2.5m   |
|----------------|--------|--------|
| Seal for plate | 079571 | 1720mm |

| P     |           |         |
|-------|-----------|---------|
| kg    | max.      |         |
| 31 kg | 5 > 8 bar | R 1/4 ■ |