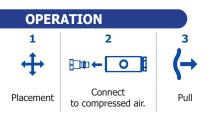

## a matter of moments. In addition, 4 pads in the vacuum prevent the gasket from slipping, which market. MADE IN FRANCE **INNOVATIVE AND PATENTED DESIGN** Pulling force of 350 kg up to 1.3m ■ The suction cup plate is equipped with 4 rubber pads, which absorb the shearing forces when pulling. ■ The surrounding seal is recessed without glue. Change the height of the ■ The seal and the pads are easily replaceable. winch instantly without removing any parts **POWERFUL AND EFFECTIVE PULLING** ■ Pulling capacity up to 350 kg across the whole height of the unit. Ε 25 ■ Max. pulling height of 1.30 m. ■ Crank winch with Ø6 mm wire rope (1.5 ton tensile strength). ■ Slide system to adjust the pulling height in seconds and without the need for any tools. Angled gear to facilitate downward pulling. Supplied with 6-tooth claw **ERGONOMIC DESIGN**