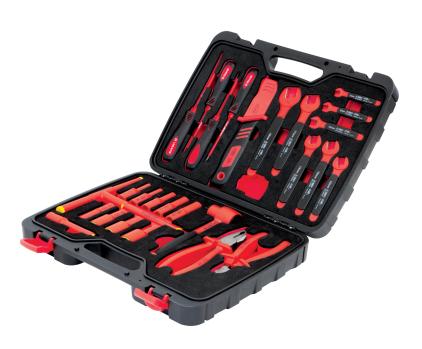

## **PRODUCT FEATURES**

- 25 work tools
- Indoor and outdoor use
- Plastic carry case

| 7/8/10/12/14/15/17/19/22 mm sockets             | x9 |
|-------------------------------------------------|----|
| 175 mm long universal pliers in chrome vanadium | x1 |
| Cutting pliers 150 mm in chrome vanadium        | x1 |
| 3/8" ratchet                                    | x1 |
| 100 mm extension bar                            | x1 |
| T handle                                        | x1 |
| Flat spanner 7/8/10/12/14/17 mm                 | x6 |
| Knife for cables                                | x1 |
| PhH1x100/PhH2x100 mm Philips screw              | x2 |
| 5.5x125/4x100 mm Flat screwdrivers              | x2 |