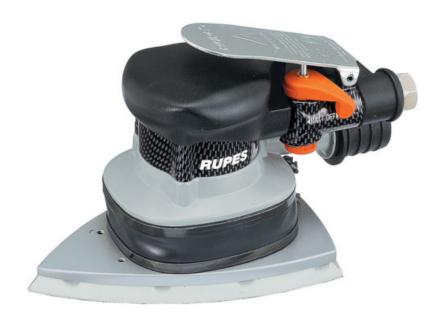

## ORBITAL PALM SANDER DELTA 3MM ORBIT – RS21A

## RS21A

Orbital palm sander delta, top quality palm sander

Special Delta pad

Designed for high abrasive power and for an optimal level of finish

Support and base in light alloy to ensure strength and absence of vibration

Available with both velcro pad and hooks

Speed regulation valve

Designed for connection to dust extraction systems

Particularly compact and handle body