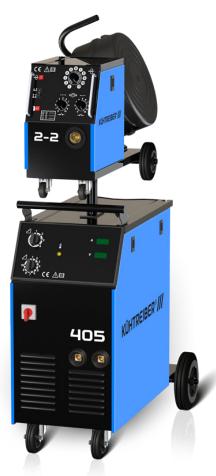

## DESCRIPTION

KIT 405 S are professional welding machines equipped with a high-powered transformer with copper primary and secondary winding, robust allmetal wire feeder with an efficient motor, an EURO connector and electronics control.

The main advantages of machine KIT are excellent welding skills, 40-grade voltage control, high power, high duty cycle, high reliability and very easy operating.

## USAGE

Machines are designed for industry and heavy industry, maintenance plants, metal-production, for locksmiths, ship-production, by maintenance or at home. Code 50405 Input power 50/60 Hz [V] 3x400 Protection - slow [A] 25 Welding current range [A] 30 - 350 Output voltage range [V] 18 – 40 Duty cycle 100 % [A] 260 Duty cycle 60 % [A] 300 Duty cycle 30 % [A] 350 Mains current/input 60 % 15.3/10.6 [A/kVA] Winding Cu Number of adjustment points 40 **Digital volt-ampere meter** yes Wire feeder 2/4-roll Standard equip roll 1.0 - 1.2 Wire feeder speed [m/min] 1 – 20 Material of wire Steel. Stainless steel – Aluminium - Cored wire Ingress Protection IP 21 1351 × 490 × 845 Dimensions [mm] Weight [kg] 119 **FEATURES** 2-STROKE / 4-STROKE **BURN BACK** EASY USE PRE-GAS / POST-GAS SPOT PULS FEED BACK **UP-DOWN** SOFT START GENERATOR 