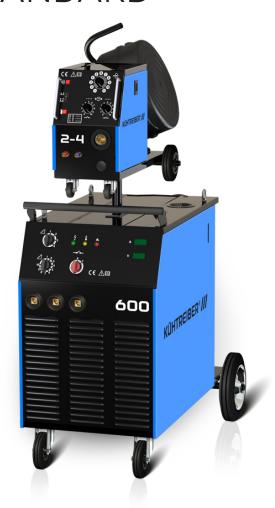

## **KIT 600 WS**

**STANDARD** 

50-700 A

**600 A**/60%

## **DESCRIPTION**

KIT 600 WS are professional welding machines equipped with a high-powered transformer with copper primary and secondary winding, robust all-metal wire feeder with an efficient motor, an EURO connector and electronics control.

## **USAGE**

All machines are designed for medium and heavy machinery production, construction, metalproduction, ship-production or maintenance plants.

| Code                                                                        | 50020            |
|-----------------------------------------------------------------------------|------------------|
| Input power 50/60 Hz [V]                                                    | 3x400            |
| Protection – slow [A]                                                       | 63               |
| Welding current range [A]                                                   | 50 – 700         |
| Output voltage range [V]                                                    | 19 – 51          |
| Duty cycle 100 % [A]                                                        | 480              |
| Duty cycle 60 % [A]                                                         | 600              |
| Duty cycle 30 % [A]                                                         | 700              |
| Mains current/input 60 %<br>[ A/kVA ]                                       | 32/21.0          |
| Winding                                                                     | Cu               |
| Number of adjustment points                                                 | 40               |
| Digital volt-ampere meter                                                   | yes              |
| Wire feeder                                                                 | 4-roll           |
| Standard equip roll                                                         | 1.0 – 1.2        |
| Wire feeder speed [m/min]                                                   | 1 – 20           |
| Material of wire<br>– Steel, Stainless steel<br>– Aluminium<br>– Cored wire | •                |
| Ingress Protection                                                          | IP 21            |
| Dimensions [mm]                                                             | 1438 × 650 × 957 |
| Weight [kg]                                                                 | 234              |
| FEATURES                                                                    |                  |
| 2-STROKE / 4-STROKE                                                         | •                |
| BURN BACK                                                                   | •                |
| EASY USE                                                                    | •                |
| PRE-GAS / POST-GAS                                                          | •                |
| SPOT PULS                                                                   | •                |
| FEED BACK                                                                   | •                |
| GENERATOR                                                                   |                  |