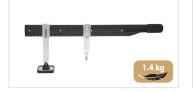

## **LEVELLING BARS**

Single foot levelling bar premium Ref. 059290

Premium levelling bar Ref. 059306

Premium levelling bar Ref. 058996

Premium levelling bar - 1200 mm Ref. 059313