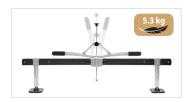

## **LEVELLING BARS**

Single foot levelling bar premium Ref. 059290

Premium levelling bar Ref. 059306

Premium levelling bar Ref. 058996

Premium levelling bar - 1200 mm Ref. 059313