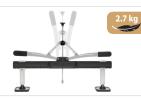

## **LEVELLING BARS**

Single foot levelling bar premium Ref. 059290

Premium levelling bar Ref. 059306

Premium levelling bar Ref. 058996

Premium levelling bar - 1200 mm Ref. 059313