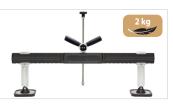

## **LEVELLING BARS**

Single foot levelling bar premium Ref. 059290

Premium levelling bar Ref. 059306

Premium levelling bar Ref. 058996

Premium levelling bar - 1200 mm Ref. 059313