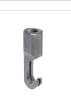

innovative, the new range of GYS Premium dent pulling equipment is designed for ease of use in the Body shop, GYS engineers have improved design and ergonomics while retaining strength and pulling power of the original GYS range. The new GYS Premium range has the benefits of reduced weight and has also been re balanced to enable effortless operation using only one hand.



## **LEVELLING BARS**



Single foot levelling bar premium Ref. 059290



Premium levelling bar Ref. 059306



Premium levelling bar Ref. 058996



Premium levelling bar - 1200 mm Ref. 059313

## ACCESSORIES



Single short foot Ref. 059320



Single long foot Ref. 059337



Central pulling rod Ref. 059399



Double padded short foot Ref. 059344 Ref : 059351 (x2)



Double padded long foot Ref. 059368 Ref : 059375 (x2)



Hook 2 teeth Ref. 059382 Hook 3 teeth Ref. 059658



MADE in FRANCE