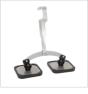

## ACCESSORIES

Single short foot Ref. 059320

Single long foot Ref. 059337

Central pulling rod Ref. 059399

Double padded short foot Ref. 059344 Ref : 059351 (x2)

Double padded long foot Ref. 059368 Ref : 059375 (x2)