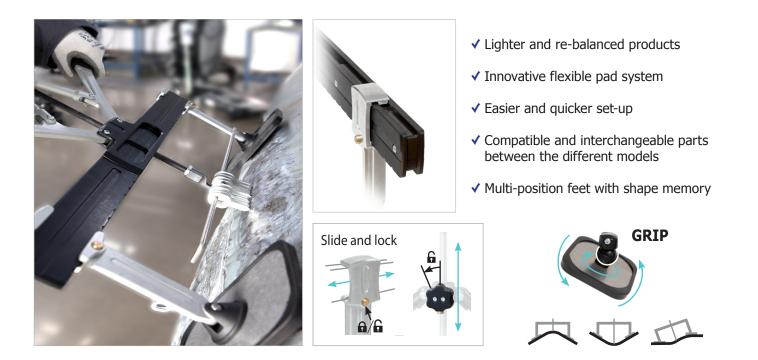

## **DENT PULLING PREMIUM**

Both Unique and innovative, the new range of GYS Premium dent pulling equipment is designed for ease of use in the Body shop, GYS engineers have improved design and ergonomics while retaining strength and pulling power of the original GYS range. The new GYS Premium range has the benefits of reduced weight and has also been re balanced to enable effortless operation using only one hand.