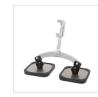

## ACCESSORIES

Single short foot Ref. 059320

Single long foot Ref. 059337

Central pulling rod Ref. 059399

Double padded short foot Ref. 059344 Ref : 059351 (x2)

Double padded long foot Ref. 059368 Ref : 059375 (x2)