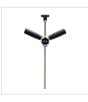

## ACCESSORIES

Single short foot Ref. 059320

Single long foot Ref. 059337

Central pulling rod Ref. 059399

Double padded short foot Ref. 059344 Ref : 059351 (x2)

Double padded long foot Ref. 059368 Ref : 059375 (x2)