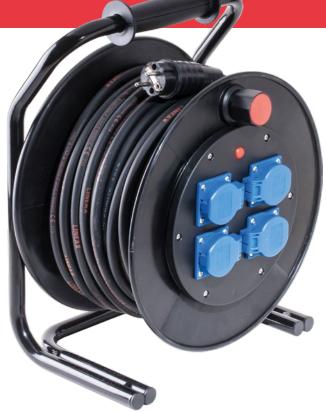

## Cable Reel for Industry and Building Sites Keraf K310 G2

## Tough cable reel for tough jobs

- Single piece drum
- Made in Holland
- Handy
- TITANEX H07RN-F
- Suited for angled plugs
- 3 year warranty
- Stainless screws
- Replaceable sockets

## K310 G2, completely redesigned second generation cable reel for professional use under the toughest of conditions

- In accordance with IEC 61242
- Compact: 420 x 310 x 235 mm (HxWxD)
- · Balanced for optimal carrying comfort
- Double reinforced powder coated tubular steel frame
- Large ergonomic carrying handle
- One-piece unbreakable drum
- 4 replaceable IP54 sockets mounted with stainless screws
- · Protection by resettable thermal switch
- TITANEX H07RN-F European quality flexible cable
- Recessed drum brake
- · Optionally with coloured cable or printed cable
- 3 year warranty
- Made in Holland