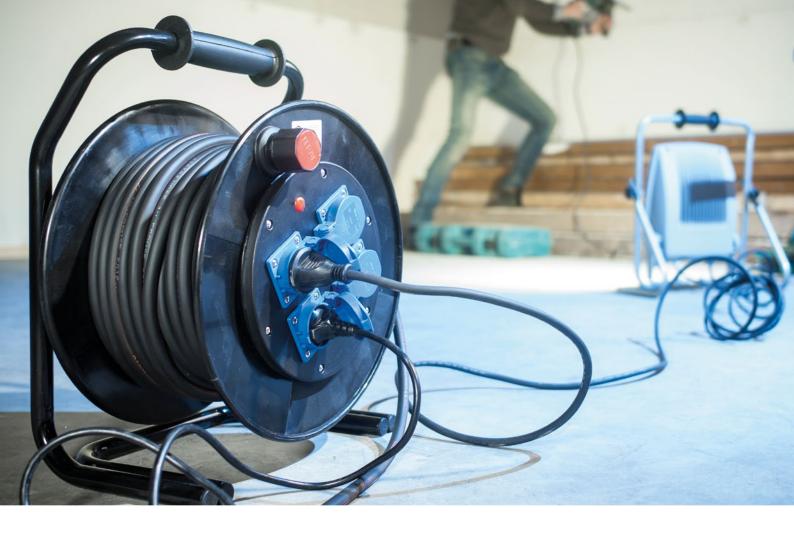

## Cable Reel for Industry and Building Sites Keraf K310 G2

## Tough cable reel for tough jobs

- Single piece drum
- Made in Holland
- Handy
- TITANEX H07RN-F
- Suited for angled plugs
- 3 year warranty
- Stainless screws
- Replaceable sockets

## K310 G2, completely redesigned second generation cable reel for professional use under the toughest of conditions

- In accordance with IEC 61242
- Compact: 420 x 310 x 235 mm (HxWxD)
- · Balanced for optimal carrying comfort
- Double reinforced powder coated tubular steel frame
- Large ergonomic carrying handle
- One-piece unbreakable drum
- 4 replaceable IP54 sockets mounted with stainless screws
- · Protection by resettable thermal switch
- TITANEX H07RN-F European quality flexible cable
- Recessed drum brake
- · Optionally with coloured cable or printed cable
- 3 year warranty
- Made in Holland