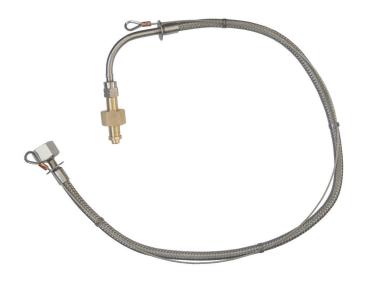

## **EDITION 1/2014**

Stainless steel corrugated hoses with the pre-assembled cylinder valve adaptor. Working pressure up to 300 bar. Robust design according to ISO 10380.

The high pressure corrugated hose consists from two ends (DN6). The inlet is equipped with pre-assembled cylinder valve adaptor according to national standard, outlet connection for DN6 has W21,8 for air gases and CO<sub>2</sub>, W21,8LH for flammable gases. Corrugated hose is covered by stainless steel braid and safety line. The set is pressure leak tested.

## TECHNICAL DATA

| Working Pressure    | up to 300 bar                               |                            |  |  |
|---------------------|---------------------------------------------|----------------------------|--|--|
| DN                  | DN6 (industrial application) (outer dia 10, |                            |  |  |
|                     | internal 6mm)                               |                            |  |  |
| Lengths             | 1; 1,5 and 2,5 meter                        |                            |  |  |
| Inlet connection    | According to national standards             |                            |  |  |
|                     | (DIN, AFNOR, BS, NEN, UNI, CGA,)            |                            |  |  |
| Outlet connection   | W21,8 Internal                              | air gases, CO <sub>2</sub> |  |  |
|                     | W21,8 LH internal                           | flammable gases            |  |  |
| Oxygen cleaned      | 100 μg/m² max                               |                            |  |  |
| Material            | 1.4404, 1.4541 (gas wetted material),       |                            |  |  |
|                     | brass (cylinder valve adaptor)              |                            |  |  |
| Working temperature | -20°C to 60°C                               |                            |  |  |