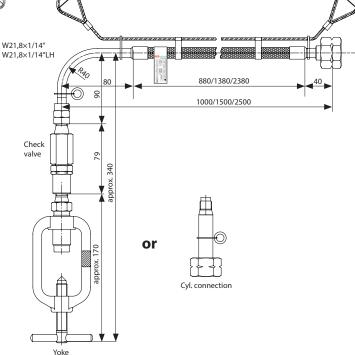

# DIMENSIONS - DN6, PN200, PN300

DIMENSIONS - DN6 - ACETYLENE

#### **SPECIAL FEATURES**

- Easy to use for different gases
- Delivered in different lengths
- Flexible hose for acetylene with check valve in the inlet
- Safety line
- · Cleaned for oxygen