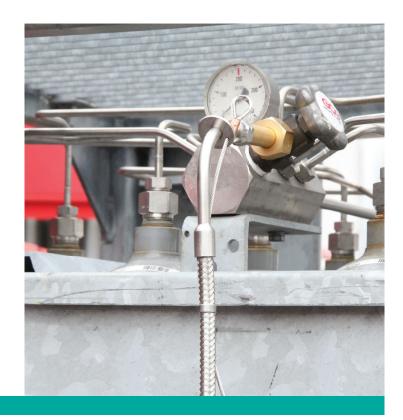

#### **APPLICATION**

The stainless steel corrugated hoses are designed solely to deliver gaseous media from gas cylinders to gas control panels (expansion manifolds).

#### **SPECIAL FEATURES**

- Easy to use for different gases
- Delivered in different lengths
- Flexible hose for acetylene with check valve in the inlet
- Safety line
- · Cleaned for oxygen