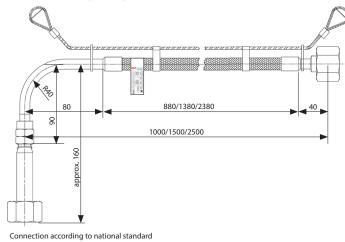

# DIMENSIONS - DN6, PN200, PN300

DIMENSIONS - DN6 - ACETYLENE

## TECHNICAL DATA

| Working Pressure    | up to 300 bar                               |                            |  |  |
|---------------------|---------------------------------------------|----------------------------|--|--|
| DN                  | DN6 (industrial application) (outer dia 10, |                            |  |  |
|                     | internal 6mm)                               |                            |  |  |
| Lengths             | 1; 1,5 and 2,5 meter                        |                            |  |  |
| Inlet connection    | According to national standards             |                            |  |  |
|                     | (DIN, AFNOR, BS, NEN, UNI, CGA,)            |                            |  |  |
| Outlet connection   | W21,8 Internal                              | air gases, CO <sub>2</sub> |  |  |
|                     | W21,8 LH internal                           | flammable gases            |  |  |
| Oxygen cleaned      | 100 μg/m² max                               |                            |  |  |
| Material            | 1.4404, 1.4541 (gas wetted material),       |                            |  |  |
|                     | brass (cylinder valve adaptor)              |                            |  |  |
| Working temperature | -20°C to 60°C                               |                            |  |  |